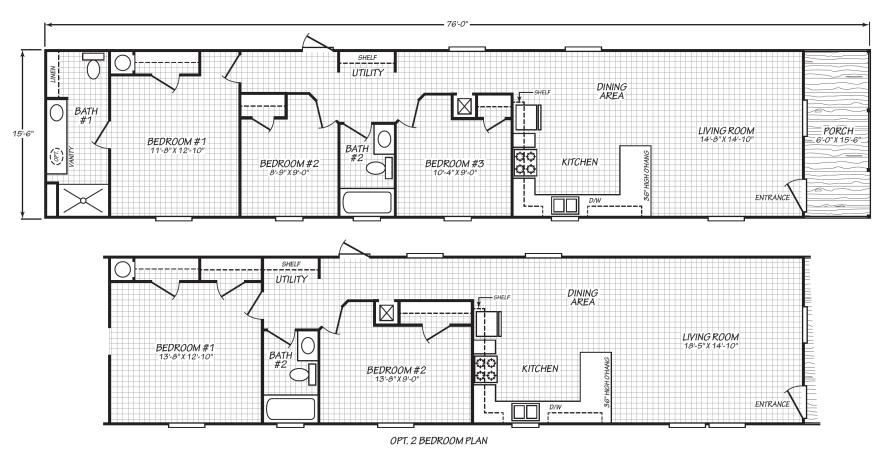

## **Bracey**

Blue Ridge Series

1,085 SQ. FT. (Approximate) 3 Bedroom, 2 Bath

Last Updated: 11-28-23