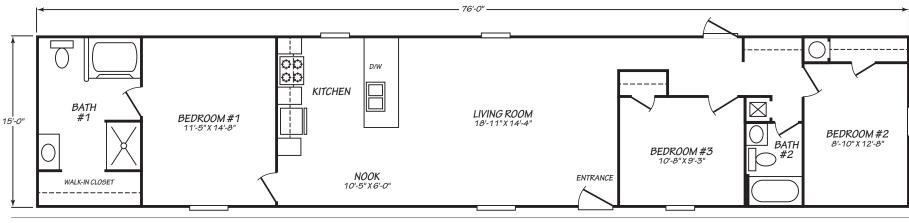

## Bladenboro

Phoenix Series 1,140 SQ. FT. (Approximate) 3 Bedroom, 2 Bath

Last Updated: 8-30-23

16x76