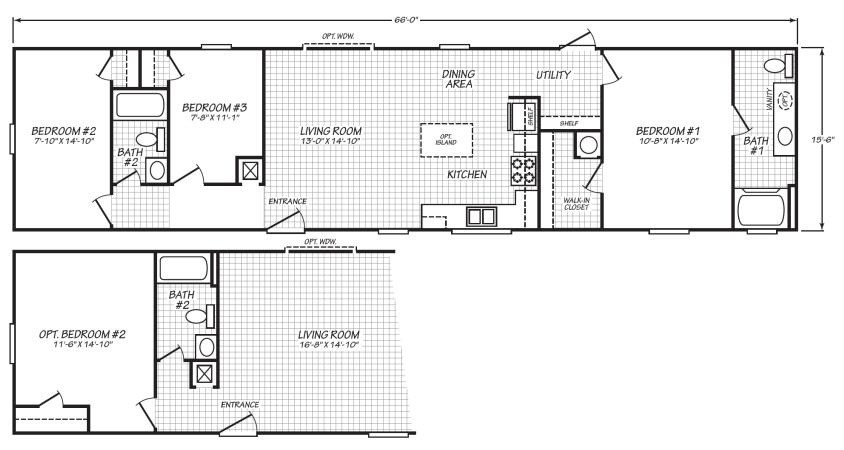

## **Betts**

Blue Ridge Series

1,023 SQ. FT. (Approximate) 3 Bedroom, 2 Bath

Last Updated: 4-18-24