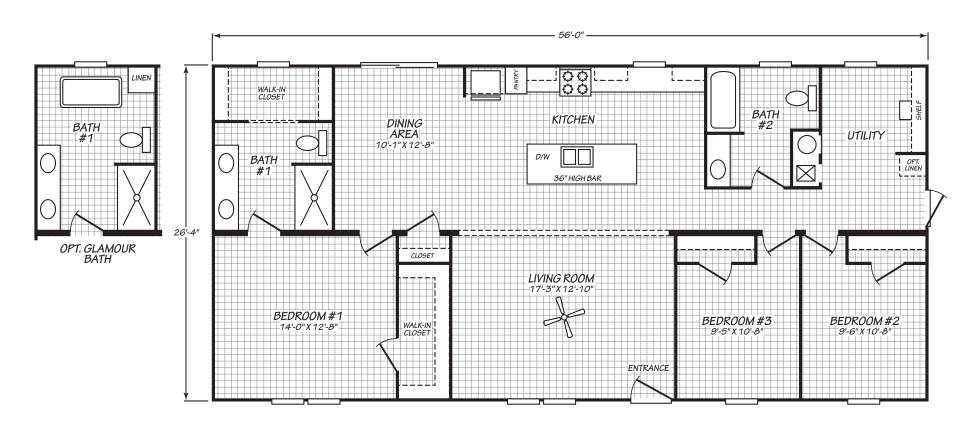

## **Bayley**

Blue Ridge Series

1,474 SQ. FT. (Approximate) 3 Bedroom, 2 Bath

Last Updated: 4-2-24