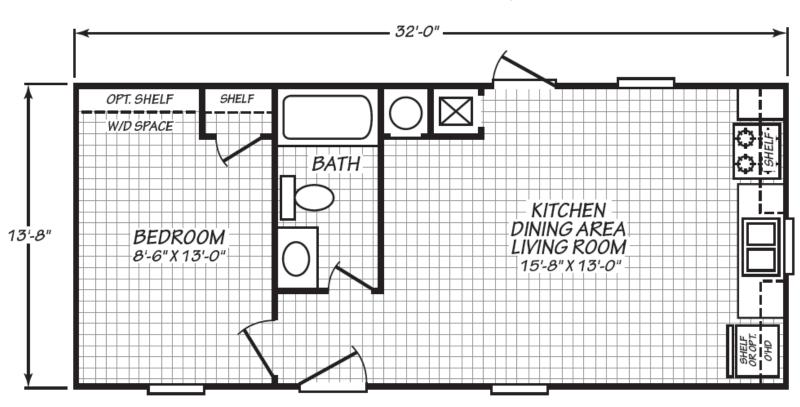

## **Bayaud**

**Expo Elite Series** 

437 SQ. FT. (Approximate) 1 Bedroom, 1 Bath

Last Updated: 4-3-23

Opt SGD ilo Rear Door & Window