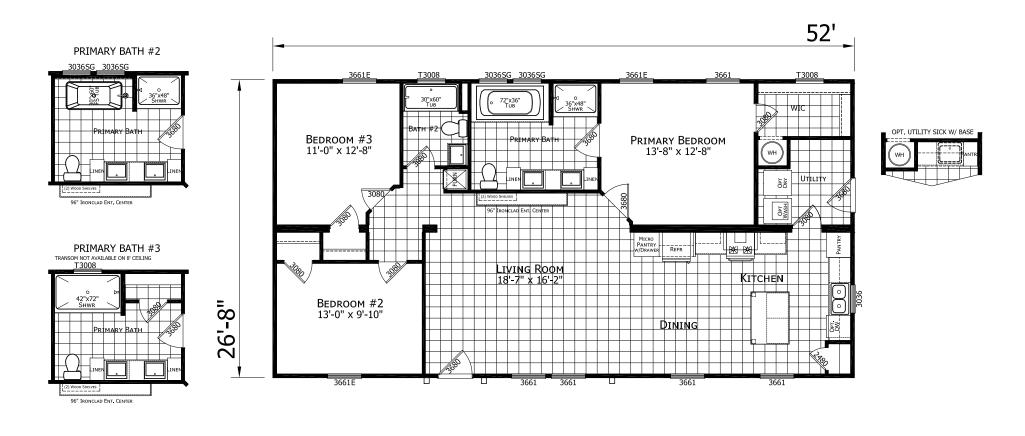

## **Aydlett**

## Ironclad Collection 1,387 SQ. FT. (Approximate) 3 Bedroom, 2 Bath

Last Updated: 11-7-23