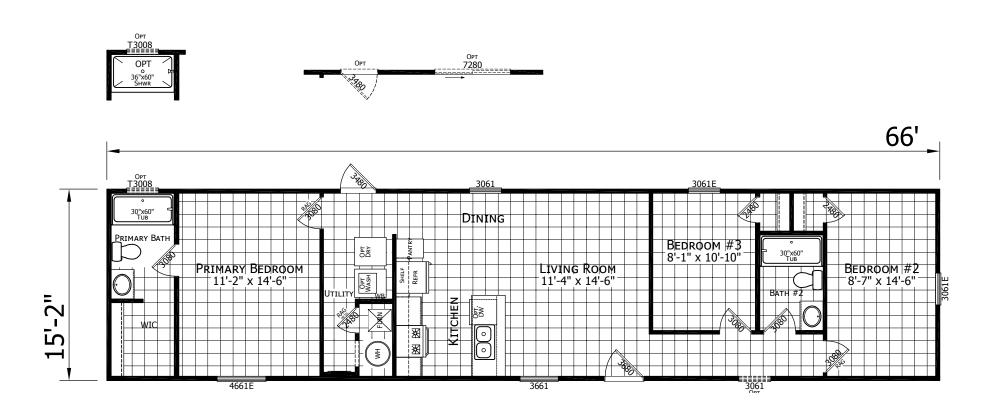

## **Anvil**

Lake Manor Series - Single Sections

1001 SQ. FT. (Approximate) 3 Bedroom, 2 Bath

Last Updated: 4-15-25